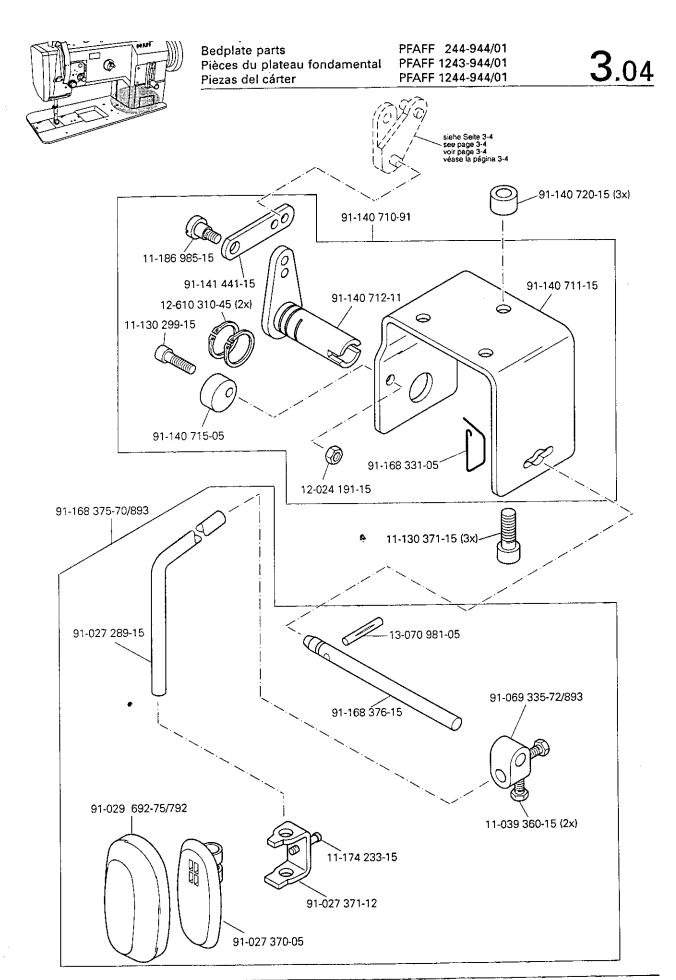

Armteile Arm parts Pièces de bras Piezas del brazo

PFAFF 244-944/01 PFAFF 1243-944/01 PFAFF 1244-944/01

Grundplattenteile Bedplate parts Pièces du plateau fondamental Piezas del cárter

PFAFF 244-944/01 PFAFF 1243-944/01 PFAFF 1244-944/01

3.04

Grundplattenteile Bedplate parts Pièces du plateau fondamental Piezas del cárter

PFAFF 244-944/01 PFAFF 1243-944/01 PFAFF 1244-944/01

Grundplattenteile PFAFF 244-944/01 Bedplate parts Pièces du plateau fondamental PFAFF 1243-944/01 PFAFF 1244-944/01 Piezas del cárter 91-141 085-05 (PFAFF1243) siehe Seite 3-14 see page 3-14 voir page 3-14 véase la página 3-91-141 087-05 (PFAFF 1244) 91-140 560-90 (PFAFF 1243; 1244) 91-175 126-05 91-175 023-05 (2x) 11-330 217-15 (2x) 91-009 343-05 <u>6</u> 91-009 408-05 **©** 91-069 037-15 12-640 130-55 91-140 563-05 **@** 91-013 188-05 91-140 561-91 91-140 564-92 91-140 562-05 11-335 902-15 11-341 901-15 12-640 150-55 **1**1 91-013 153-05 (2x) 11-335 902-15 (3x) 11-341 901-15 -11-335 902**-**15 91-140 148-05 (PFAFF 1243; 1244) 91-140 122-91 4-215 049-33 11-341 902-15 91-140 104-05 3 -11-330 280<del>-</del>15 14-215 049-33 40/3 91-700 689-15 (4x) 91-120 735-92 91-141 079-05 (PFAFF 244) 91-700 785-15 (2x) 91-168 319-12 (PFAFF 244) siehe Kapitel 2 Erläuterung der Schlüsselzeichen see chapter 2 Explanation of key markings voir le chap. 2 Explication des symboles **PFAFF** 