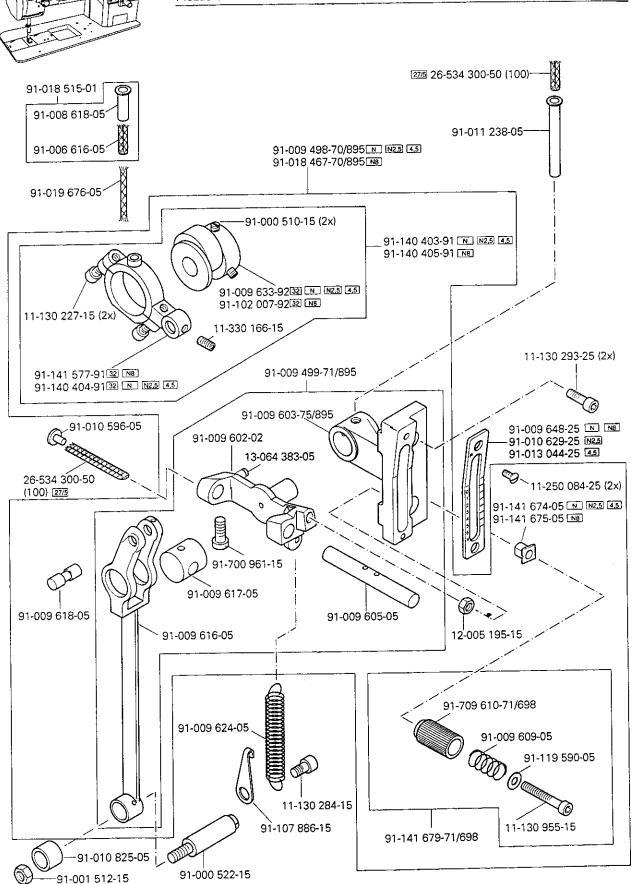

Backtacking mechanism (-911/97) Dispositif à points d'arrêt (-911/97) Rematador (-911/97) PFAFF 244 PFAFF 1243 PFAFF 1244

8

Wartungseinheit -925/03 erforderlich Conditioning unit -925/03 required Conditionneur d'air comprimé -925/03 nécessaire Requiere grupo acondicionador del aire comprimido -925/03