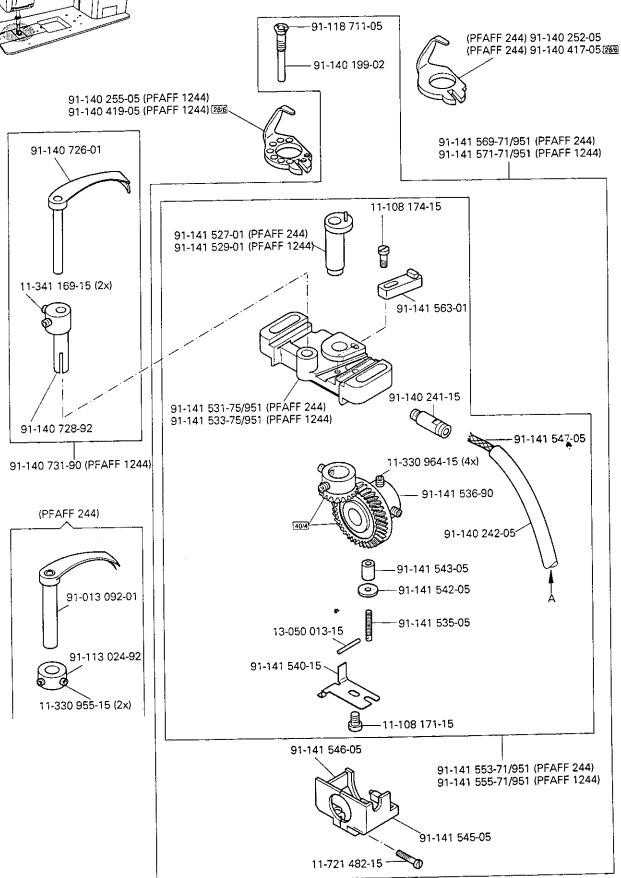

Backtacking mechanism (-911/97) Dispositif à points d'arrêt (-911/97) Rematador (-911/97) PFAFF 244 PFAFF 1243 PFAFF 1244

8

Wartungseinheit -925/03 erforderlich Conditioning unit -925/03 required Conditionneur d'air comprimé -925/03 nécessaire Requiere grupo acondicionador del aire comprimido -925/03