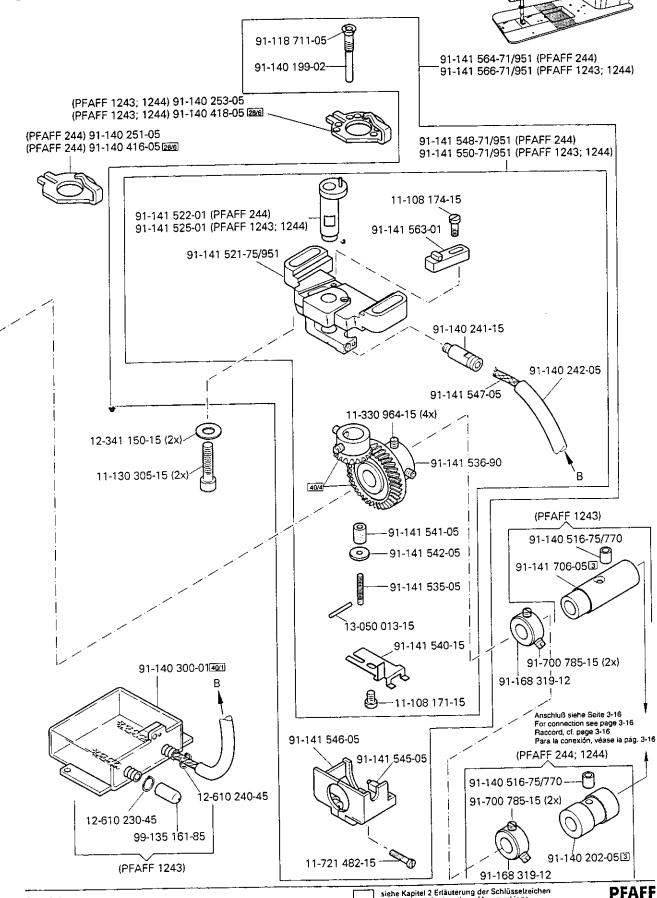

Armteile Arm parts Pièces de bras Piezas del brazo

PFAFF 244-944/01 PFAFF 1243-944/01 PFAFF 1244-944/01

Grundplattenteile Bedplate parts Pièces du plateau fondamental Piezas del cárter

PFAFF 244-944/01 PFAFF 1243-944/01 PFAFF 1244-944/01

3.04

Grundplattenteile Bedplate parts Pièces du plateau fondamental Piezas del cárter

PFAFF 244-944/01 PFAFF 1243-944/01 PFAFF 1244-944/01

Grundplattenteile PFAFF 244-944/01 Bedplate parts Pièces du plateau fondamental PFAFF 1243-944/01 PFAFF 1244-944/01 Piezas del cárter 91-141 085-05 (PFAFF1243) siehe Seite 3-14 see page 3-14 voir page 3-14 véase la página 3-91-141 087-05 (PFAFF 1244) 91-140 560-90 (PFAFF 1243; 1244) 91-175 126-05 91-175 023-05 (2x) 11-330 217-15 (2x) 91-009 343-05 <u>6</u> 91-009 408-05 **©** 91-069 037-15 12-640 130-55 91-140 563-05 **@** 91-013 188-05 91-140 561-91 91-140 564-92 91-140 562-05 11-335 902-15 11-341 901-15 12-640 150-55 **1**1 91-013 153-05 (2x) 11-335 902-15 (3x) 11-341 901-15 -11-335 902**-**15 91-140 148-05 (PFAFF 1243; 1244) 91-140 122-91 4-215 049-33 11-341 902-15 91-140 104-05 3 -11-330 280<del>-</del>15 14-215 049-33 40/3 91-700 689-15 (4x) 91-120 735-92 91-141 079-05 (PFAFF 244) 91-700 785-15 (2x) 91-168 319-12 (PFAFF 244) siehe Kapitel 2 Erläuterung der Schlüsselzeichen see chapter 2 Explanation of key markings voir le chap. 2 Explication des symboles **PFAFF** 