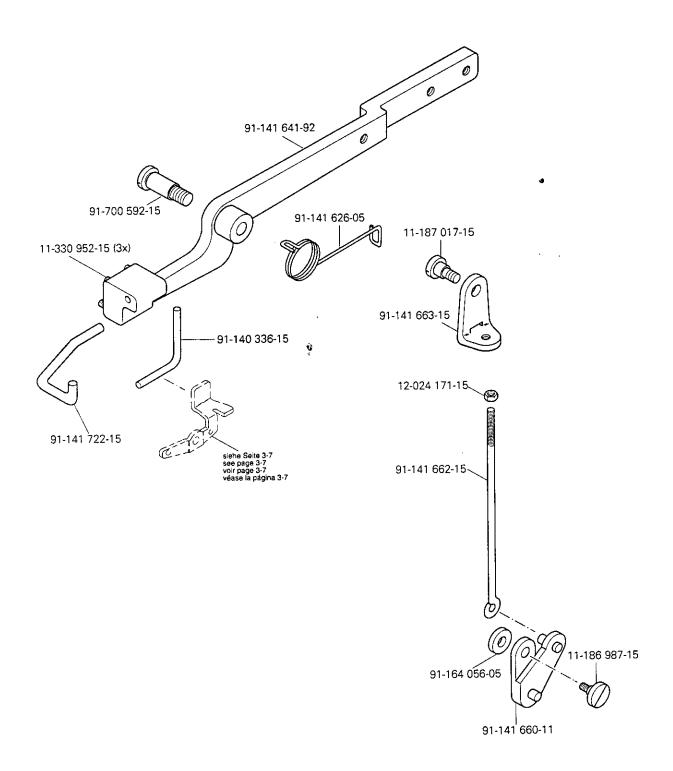

Armteile Arm parts Pièces de bras Piezas del brazo

PFAFF 244-944/01 PFAFF 1243-944/01 PFAFF 1244-944/01

Grundplattenteile Bedplate parts Pièces du plateau fondamental Piezas del cárter

PFAFF 244-944/01 PFAFF 1243-944/01 PFAFF 1244-944/01