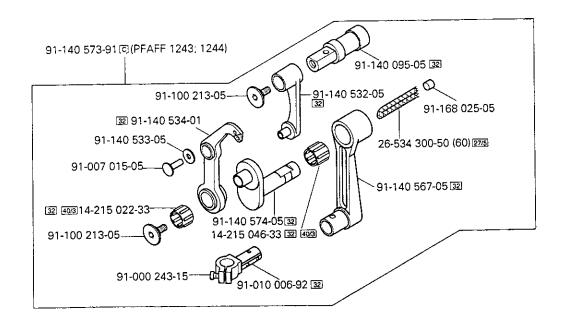

Armteile Arm parts Pièces de bras Piezas del brazo

PFAFF 244-944/01 PFAFF 1243-944/01 PFAFF 1244-944/01

Grundplattenteile Bedplate parts Pièces du plateau fondamental Piezas del cárter

PFAFF 244-944/01 PFAFF 1243-944/01 PFAFF 1244-944/01