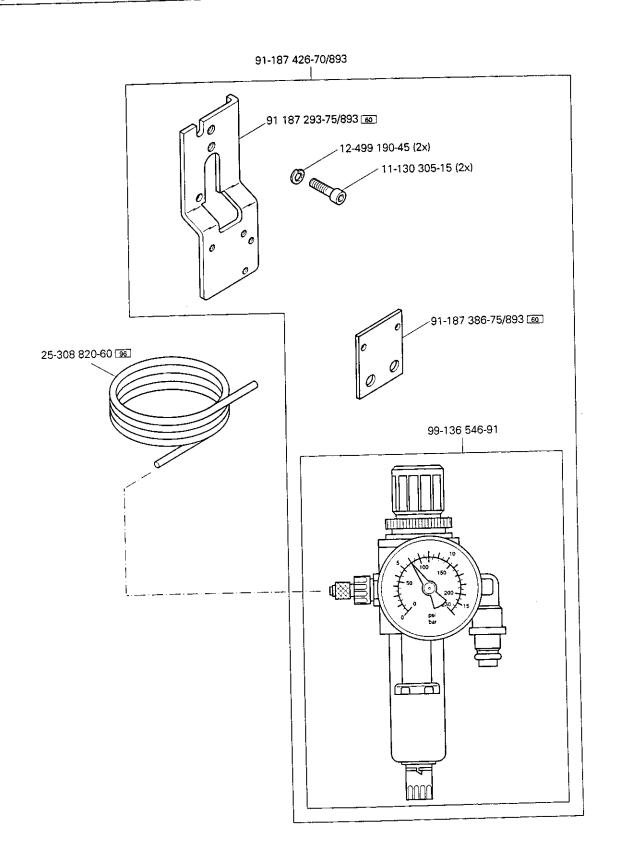

PFAFF 244)

91-013 092-01

91-113 024-92

11-330 955-15 (2x)

(O)























Backtacking mechanism (-911/97) Dispositif à points d'arrêt (-911/97) Rematador (-911/97) PFAFF 244 PFAFF 1243 PFAFF 1244

8

Wartungseinheit -925/03 erforderlich Conditioning unit -925/03 required Conditionneur d'air comprimé -925/03 nécessaire Requiere grupo acondicionador del aire comprimido -925/03



**PFAFF** 

siehe Kapitel 2 Erläuterung der Schlüsselzeichen see chapter 2 Explanation of key markings voir le chap. 2 Explication des symboles vars at Con. 2 Explications de los signos clave (die sonstigen Teile wie in Register 3.01 bis 3.04) (for all other parts see Sections 3.01 to 3.04) (les autres pièces comme dans les registres 3.01 à 3.04) (las demás piezas como en los registros 3.01 al 3.04)











12

Teile zur Tischplatte Parts for table top Pièces du plateau Piezas pata el tablero

PFAFF 244 PFAFF 1243 PFAFF 1244





Keilriemen V-belt

Courroie trapézoïdale Correa trapezoidal PFAFF 244 PFAFF 1243 PFAFF 1244 14



15

| ÖI<br>Oil<br>Huile<br>Aceite                                                                                                 | Mittelpunkts-<br>Viskosität bei:<br>Mean viscosity at:<br>Viscosité moyenne à:<br>Viscosidad media a: |       | Dichte bei:<br>Density of:<br>Densité à:<br>Densidad a: |                 | Bestellnummer für Behälter mit:<br>Part number for can with:<br>Numéro de commande pour récipients avec:<br>Número de pedido para recipientes con: |                                |                                   |  |  |
|---------------------