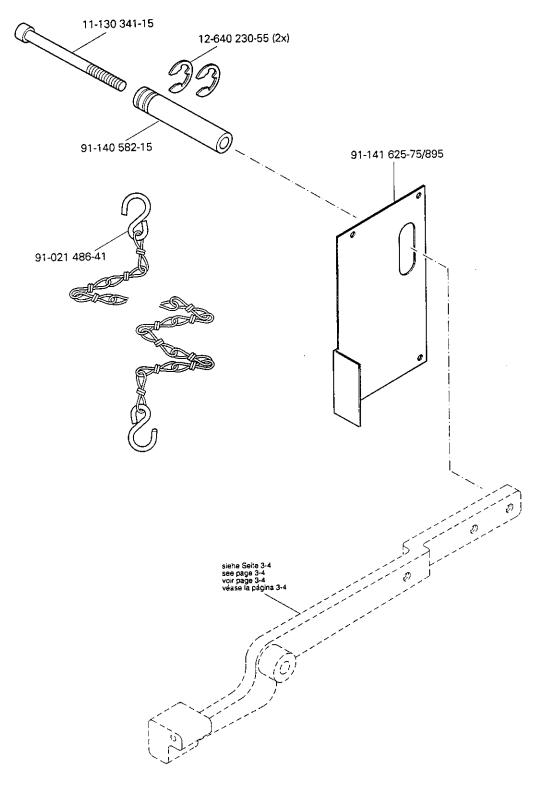

Backtacking mechanism (-911/97) Dispositif à points d'arrêt (-911/97) Rematador (-911/97) PFAFF 244 PFAFF 1243 PFAFF 1244

8

Wartungseinheit -925/03 erforderlich Conditioning unit -925/03 required Conditionneur d'air comprimé -925/03 nécessaire Requiere grupo acondicionador del aire comprimido -925/03