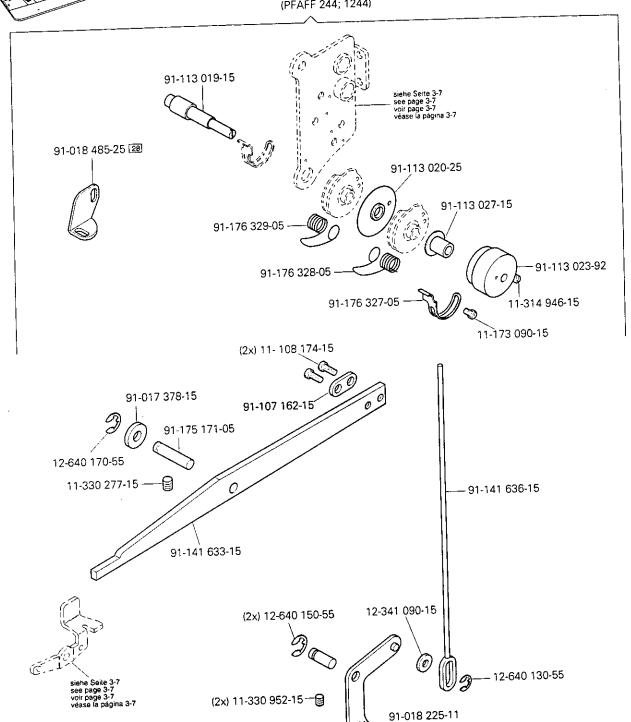

Armteile Arm parts Pièces de bras Piezas del brazo

PFAFF 244-944/01 PFAFF 1243-944/01 PFAFF 1244-944/01

Grundplattenteile Bedplate parts Pièces du plateau fondamental Piezas del cárter

PFAFF 244-944/01 PFAFF 1243-944/01 PFAFF 1244-944/01