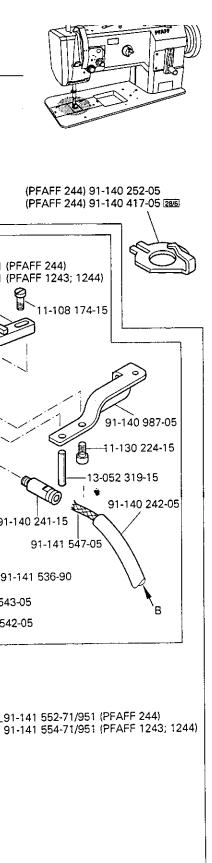

Armteile Arm parts Pièces de bras Piezas del brazo

PFAFF 244-944/01 PFAFF 1243-944/01 PFAFF 1244-944/01

Grundplattenteile Bedplate parts Pièces du plateau fondamental Piezas del cárter

PFAFF 244-944/01 PFAFF 1243-944/01 PFAFF 1244-944/01

3.04

Grundplattenteile Bedplate parts Pièces du plateau fondamental Piezas del cárter

PFAFF 244-944/01 PFAFF 1243-944/01 PFAFF 1244-944/01

Grundplattenteile PFAFF 244-944/01 Bedplate parts Pièces du plateau fondamental PFAFF 1243-944/01 PFAFF 1244-944/01 Piezas del cárter 91-141 085-05 (PFAFF1243) siehe Seite 3-14 see page 3-14 voir page 3-14 véase la página 3-91-141 087-05 (PFAFF 1244) 91-140 560-90 (PFAFF 1243; 1244) 91-175 126-05 91-175 023-05 (2x) 11-330 217-15 (2x) 91-009 343-05 <u>6</u> 91-009 408-05 **©** 91-069 037-15 12-640 130-55 91-140 563-05 **@** 91-013 188-05 91-140 561-91 91-140 564-92 91-140 562-05 11-335 902-15 11-341 901-15 12-640 150-55 **1**1 91-013 153-05 (2x) 11-335 902-15 (3x) 11-341 901-15 -11-335 902**-**15 91-140 148-05 (PFAFF 1243; 1244) 91-140 122-91 4-215 049-33 11-341 902-15 91-140 104-05 3 -11-330 280<del>-</del>15 14-215 049-33 40/3 91-700 689-15 (4x) 91-120 735-92 91-141 079-05 (PFAFF 244) 91-700 785-15 (2x) 91-168 319-12 (PFAFF 244) siehe Kapitel 2 Erläuterung der Schlüsselzeichen see chapter 2 Explanation of key markings voir le chap. 2 Explication des symboles **PFAFF** 