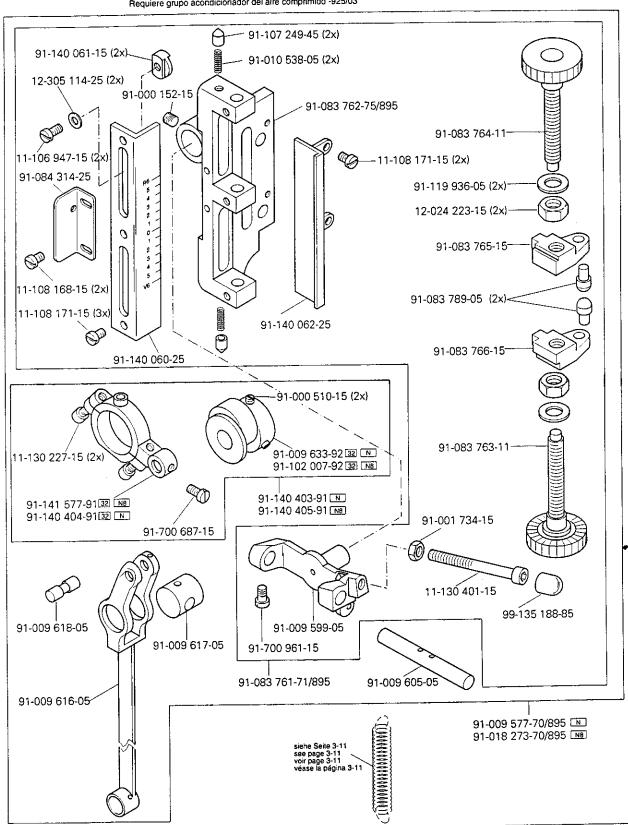

más piezas como en los registros 3.01 al 3.04) 1.0











(Nicht in Verbindung mit Unterklasse -911/97) (Not with subclass -911/97) (Ne va pas avec la sous-classe -911/97) (No va con la subclase -911/97)





(PFAFF 244; 1244)



91-174 062-15 (2x)





® 91-140 544-91 (PFAFF 244) ⓒ호한 © 91-140 451-91 (PFAFF 1243; 1244)











11-341 169-15 (2x)

91-140 728-92

91-140 731-90 (PFAFF 1243; 1244)

(PFAFF 244)

91-013 092-01

91-113 024-92

11-330 955-15 (2x)

(O)























Backtacking mechanism (-911/97) Dispositif à points d'arrêt (-911/97) Rematador (-911/97) PFAFF 244 PFAFF 1243 PFAFF 1244

8

Wartungseinheit -925/03 erforderlich Conditioning unit -925/03 required Conditionneur d'air comprimé -925/03 nécessaire Requiere grupo acondicionador del aire comprimido -925/03



**PFAFF** 

siehe Kapitel 2 Erläuterung der Schlüsselzeichen see chapter 2 Explanation of key markings voir le chap. 2 Explication des symboles vars at Con. 2 Explications de los signos clave (die sonstigen Teile wie in Register 3.01 bis 3.04) (for all other parts see Sections 3.01 to 3.04) (les autres pièces comme dans les registres 3.01 à 3.04) (las demás piezas como en los registros 3.01 al 3.04)











12

Teile zur Tischplatte Parts for table top Pièces du plateau Piezas pata el tablero

PFAFF 244 PFAFF 1243 PFAFF 1244





Keilriemen V-belt

Courroie trapézoïdale Correa trapezoidal PFAFF 244 PFAFF 1243 PFAFF 1244 14



15

| ÖI<br>Oil<br>Huile<br>Aceite                                                                                                 | Mittelpunkts-<br>Viskosität