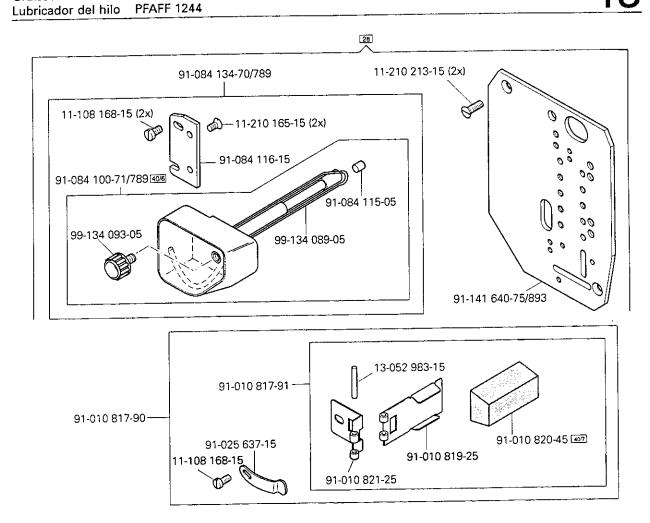

12

Teile zur Tischplatte Parts for table top Pièces du plateau Piezas pata el tablero

PFAFF 244 PFAFF 1243 PFAFF 1244

Keilriemen V-belt

Courroie trapézoïdale Correa trapezoidal PFAFF 244 PFAFF 1243 PFAFF 1244 14