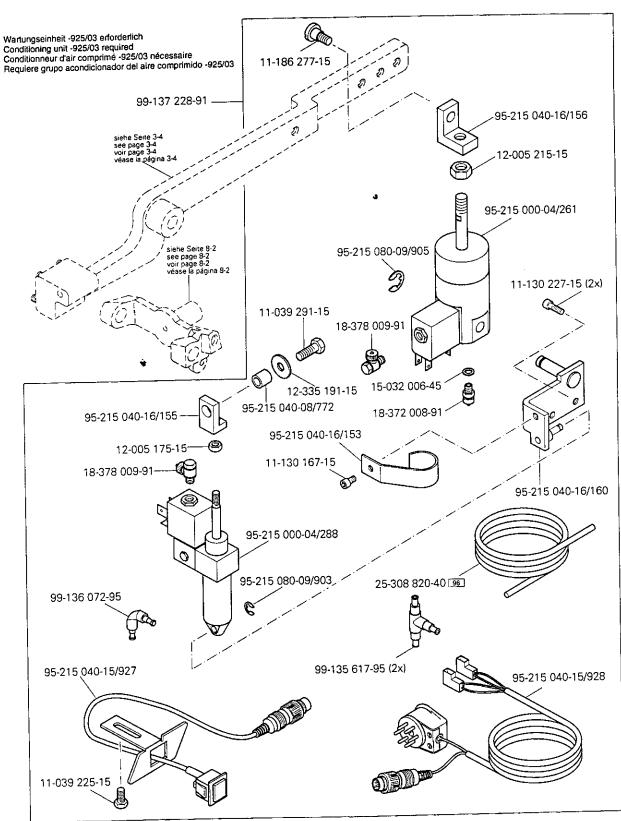

Backtacking mechanism (-911/97) Dispositif à points d'arrêt (-911/97) Rematador (-911/97) PFAFF 244 PFAFF 1243 PFAFF 1244

8

Wartungseinheit -925/03 erforderlich Conditioning unit -925/03 required Conditionneur d'air comprimé -925/03 nécessaire Requiere grupo acondicionador del aire comprimido -925/03