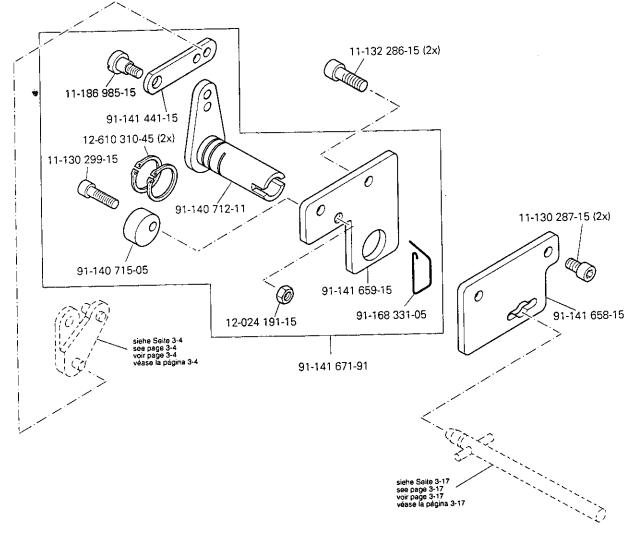

Armteile Arm parts Pièces de bras Piezas del brazo

PFAFF 244-944/01 PFAFF 1243-944/01 PFAFF 1244-944/01

Grundplattenteile Bedplate parts Pièces du plateau fondamental Piezas del cárter

PFAFF 244-944/01 PFAFF 1243-944/01 PFAFF 1244-944/01