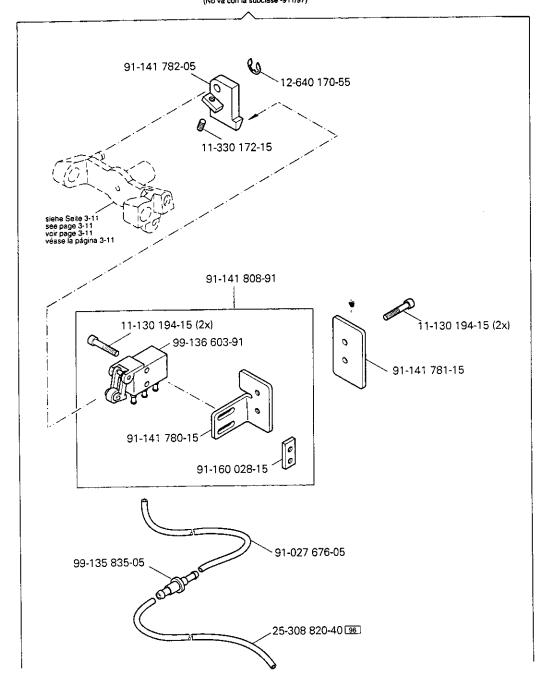

Backtacking mechanism (-911/97) Dispositif à points d'arrêt (-911/97) Rematador (-911/97) PFAFF 244 PFAFF 1243 PFAFF 1244

8

Wartungseinheit -925/03 erforderlich Conditioning unit -925/03 required Conditionneur d'air comprimé -925/03 nécessaire Requiere grupo acondicionador del aire comprimido -925/03