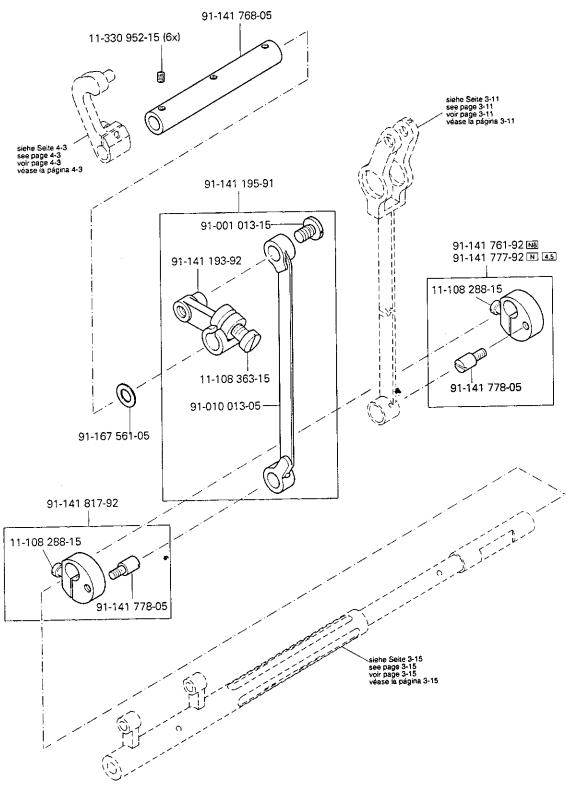

Armteile Arm parts Pièces de bras Piezas del brazo

PFAFF 244-944/01 PFAFF 1243-944/01 PFAFF 1244-944/01

Grundplattenteile Bedplate parts Pièces du plateau fondamental Piezas del cárter

PFAFF 244-944/01 PFAFF 1243-944/01 PFAFF 1244-944/01