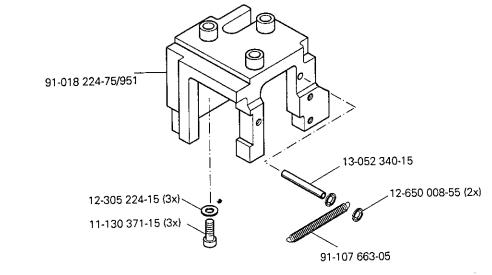

3.04

Grundplattenteile Bedplate parts Pièces du plateau fondamental Piezas del cárter

PFAFF 244-944/01 PFAFF 1243-944/01 PFAFF 1244-944/01

Grundplattenteile PFAFF 244-944/01 Bedplate parts Pièces du plateau fondamental PFAFF 1243-944/01 PFAFF 1244-944/01 Piezas del cárter 91-141 085-05 (PFAFF1243) siehe Seite 3-14 see page 3-14 voir page 3-14 véase la página 3-91-141 087-05 (PFAFF 1244) 91-140 560-90 (PFAFF 1243; 1244) 91-175 126-05 91-175 023-05 (2x) 11-330 217-15 (2x) 91-009 343-05 <u>6</u> 91-009 408-05 **©** 91-069 037-15 12-640 130-55 91-140 563-05 **@** 91-013 188-05 91-140 561-91 91-140 564-92 91-140 562-05 11-335 902-15 11-341 901-15 12-640 150-55 **1**1 91-013 153-05 (2x) 11-335 902-15 (3x) 11-341 901-15 -11-335 902**-**15 91-140 148-05 (PFAFF 1243; 1244) 91-140 122-91 4-215 049-33 11-341 902-15 91-140 104-05 3 -11-330 280<del>-</del>15 14-215 049-33 40/3 91-700 689-15 (4x) 91-120 735-92 91-141 079-05 (PFAFF 244) 91-700 785-15 (2x) 91-168 319-12 (PFAFF 244) siehe Kapitel 2 Erläuterung der Schlüsselzeichen see chapter 2 Explanation of key markings voir le chap. 2 Explication des symboles **PFAFF** 