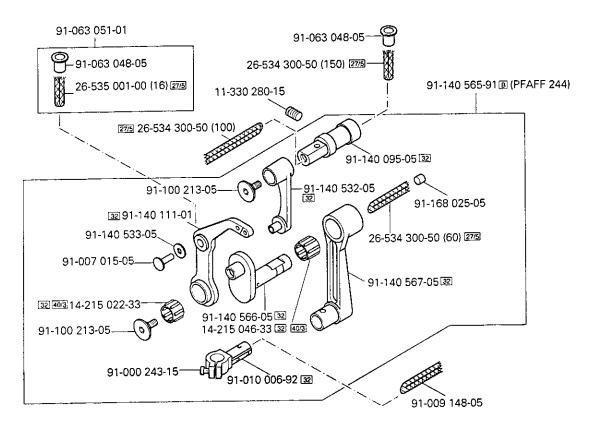

3.04

Grundplattenteile Bedplate parts Pièces du plateau fondamental Piezas del cárter

PFAFF 244-944/01 PFAFF 1243-944/01 PFAFF 1244-944/01

Grundplattenteile PFAFF 244-944/01 Bedplate parts Pièces du plateau fondamental PFAFF 1243-944/01 PFAFF 1244-944/01 Piezas del cárter 91-141 085-05 (PFAFF1243) siehe Seite 3-14 see page 3-14 voir page 3-14 véase la página 3-91-141 087-05 (PFAFF 1244) 91-140 560-90 (PFAFF 1243; 1244) 91-175 126-05 91-175 023-05 (2x) 11-330 217-15 (2x) 91-009 343-05 <u>6</u> 91-009 408-05 **©** 91-069 037-15 12-640 130-55 91-140 563-05 **@** 91-013 188-05 91-140 561-91 91-140 564-92 91-140 562-05 11-335 902-15 11-341 901-15 12-640 150-55 **1**1 91-013 153-05 (2x) 11-335 902-15 (3x) 11-341 901-15 -11-335 902**-**15 91-140 148-05 (PFAFF 1243; 1244) 91-140 122-91 4-215 049-33 11-341 902-15 91-140 104-05 3 -11-330 280<del>-</del>15 14-215 049-33 40/3 91-700 689-15 (4x) 91-120 735-92 91-141 079-05 (PFAFF 244) 91-700 785-15 (2x) 91-168 319-12 (PFAFF 244) siehe Kapitel 2 Erläuterung der Schlüsselzeichen see chapter 2 Explanation of key markings voir le chap. 2 Explication des symboles **PFAFF** 