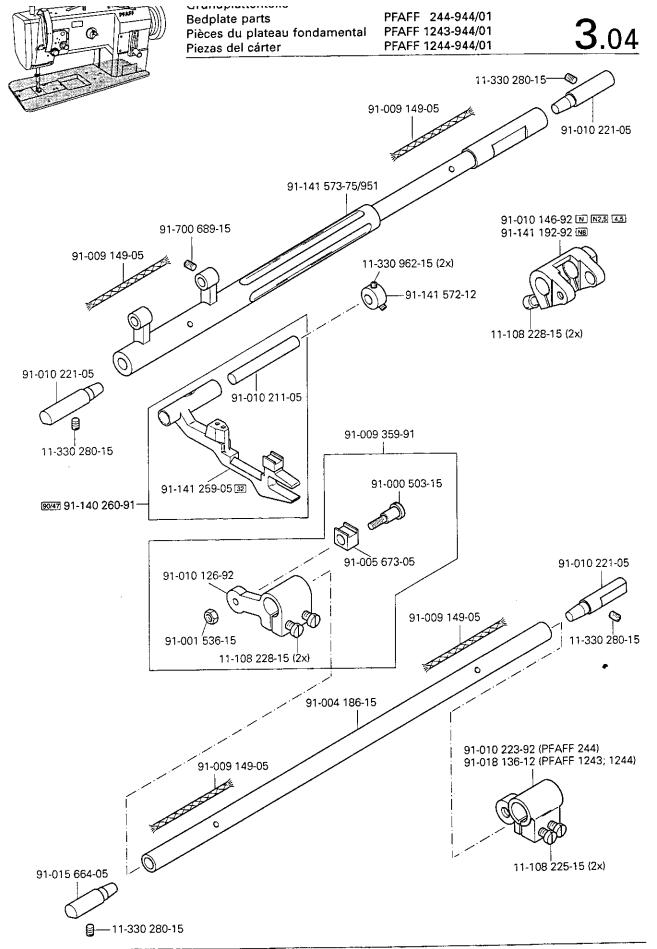

Armteile Arm parts Pièces de bras Piezas del brazo

PFAFF 244-944/01 PFAFF 1243-944/01 PFAFF 1244-944/01

Grundplattenteile Bedplate parts Pièces du plateau fondamental Piezas del cárter

PFAFF 244-944/01 PFAFF 1243-944/01 PFAFF 1244-944/01

3.04

Grundplattenteile Bedplate parts Pièces du plateau fondamental Piezas del cárter

PFAFF 244-944/01 PFAFF 1243-944/01 PFAFF 1244-944/01

Grundplattenteile PFAFF 244-944/01 Bedplate parts Pièces du plateau fondamental PFAFF 1243-944/01 PFAFF 1244-944/01 Piezas del cárter 91-141 085-05 (PFAFF1243) siehe Seite 3-14 see page 3-14 voir page 3-14 véase la página 3-91-141 087-05 (PFAFF 1244) 91-140 560-90 (PFAFF 1243; 1244) 91-175 126-05 91-175 023-05 (2x) 11-330 217-15 (2x) 91-009 343-05 <u>6</u> 91-009 408-05 **©** 91-069 037-15 12-640 130-55 91-140 563-05 **@** 91-013 188-05 91-140 561-91 91-140 564-92 91-140 562-05 11-335 902-15 11-341 901-15 12-640 150-55 **1**1 91-013 153-05 (2x) 11-335 902-15 (3x) 11-341 901-15 -11-335 902**-**15 91-140 148-05 (PFAFF 1243; 1244) 91-140 122-91 4-215 049-33 11-341 902-15 91-140 104-05 3 -11-330 280<del>-</del>15 14-215 049-33 40/3 91-700 689-15 (4x) 91-120 735-92 91-141 079-05 (PFAFF 244) 91-700 785-15 (2x) 91-168 319-12 (PFAFF 244) siehe Kapitel 2 Erläuterung der Schlüsselzeichen see chapter 2 Explanation of key markings voir le chap. 2 Explication des symboles **PFAFF** 