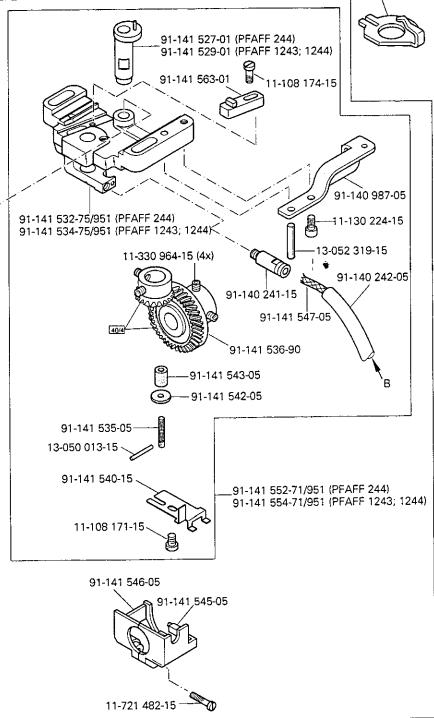

Armteile Arm parts Pièces de bras Piezas del brazo

PFAFF 244-944/01 PFAFF 1243-944/01 PFAFF 1244-944/01

Grundplattenteile Bedplate parts Pièces du plateau fondamental Piezas del cárter

PFAFF 244-944/01 PFAFF 1243-944/01 PFAFF 1244-944/01

3.04

Grundplattenteile Bedplate parts Pièces du plateau fondamental Piezas del cárter

PFAFF 244-944/01 PFAFF 1243-944/01 PFAFF 1244-944/01

Grundplattenteile PFAFF 244-944/01 Bedplate parts Pièces du plateau fondamental PFAFF 1243-944/01 PFAFF 1244-944/01 Piezas del cárter 91-141 085-05 (PFAFF1243) siehe Seite 3-14 see page 3-14 voir page 3-14 véase la página 3-91-141 087-05 (PFAFF 1244) 91-140 560-90 (PFAFF 1243; 1244) 91-175 126-05 91-175 023-05 (2x) 11-330 217-15 (2x) 91-009 343-05 <u>6</u> 91-009 408-05 **©** 91-069 037-15 12-640 130-55 91-140 563-05 **@** 91-013 188-05 91-140 561-91 91-140 564-92 91-140 562-05 11-335 902-15 11-341 901-15 12-640 150-55 **1**1 91-013 153-05 (2x) 11-335 902-15 (3x) 11-341 901-15 -11-335 902**-**15 91-140 148-05 (PFAFF 1243; 1244) 91-140 122-91 4-215 049-33 11-341 902-15 91-140 104-05 3 -11-330 280<del>-</del>15 14-215 049-33 40/3 91-700 689-15 (4x) 91-120 735-92 91-141 079-05 (PFAFF 244) 91-700 785-15 (2x) 91-168 319-12 (PFAFF 244) siehe Kapitel 2 Erläuterung der Schlüsselzeichen see chapter 2 Explanation of key markings voir le chap. 2 Explication des symboles **PFAFF** 