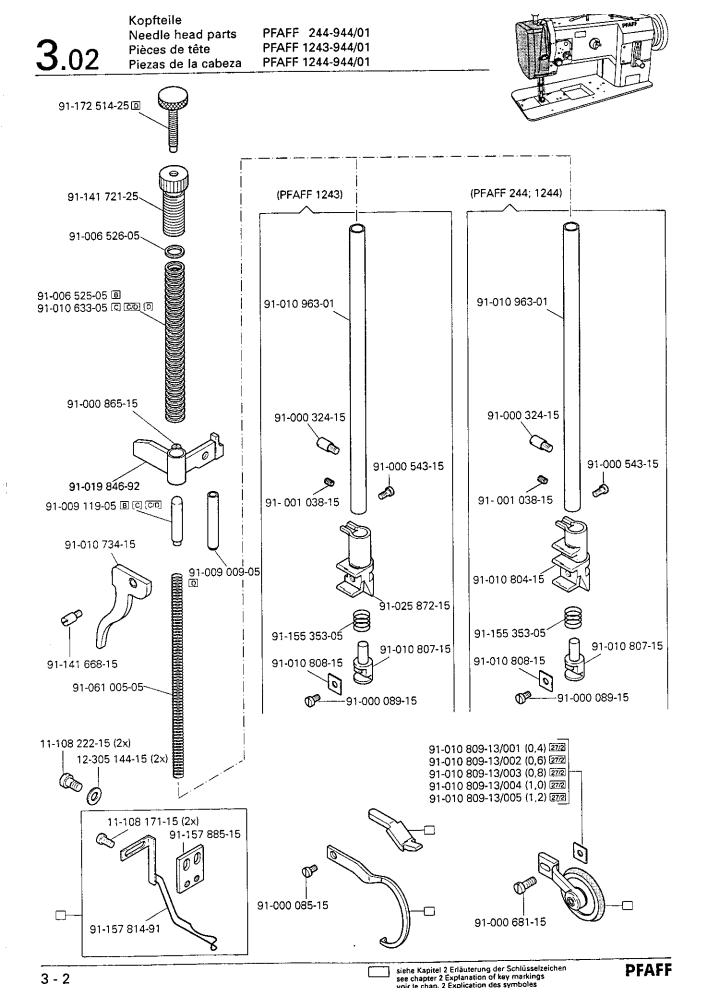

Armteile Arm parts Pièces de bras Piezas del brazo

PFAFF 244-944/01 PFAFF 1243-944/01 PFAFF 1244-944/01

Grundplattenteile Bedplate parts Pièces du plateau fondamental Piezas del cárter

PFAFF 244-944/01 PFAFF 1243-944/01 PFAFF 1244-944/01