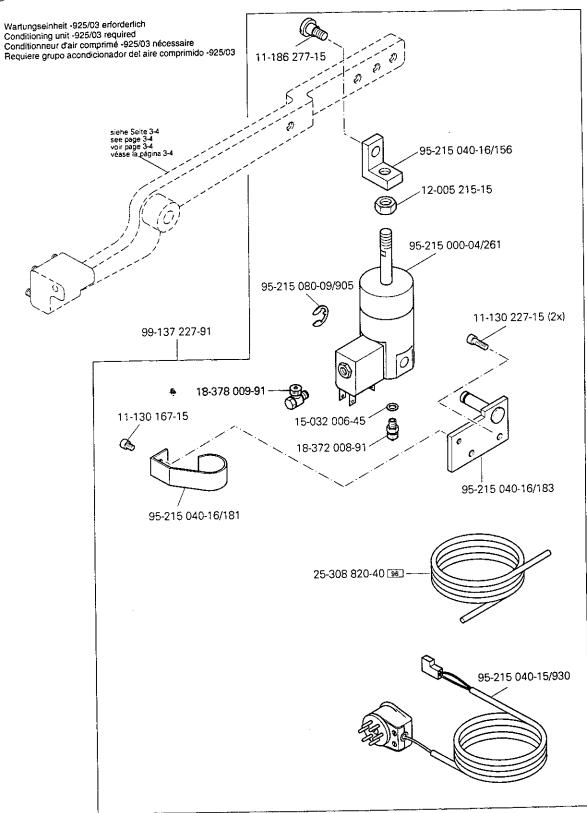

Backtacking mechanism (-911/97) Dispositif à points d'arrêt (-911/97) Rematador (-911/97) PFAFF 244 PFAFF 1243 PFAFF 1244

8

Wartungseinheit -925/03 erforderlich Conditioning unit -925/03 required Conditionneur d'air comprimé -925/03 nécessaire Requiere grupo acondicionador del aire comprimido -925/03