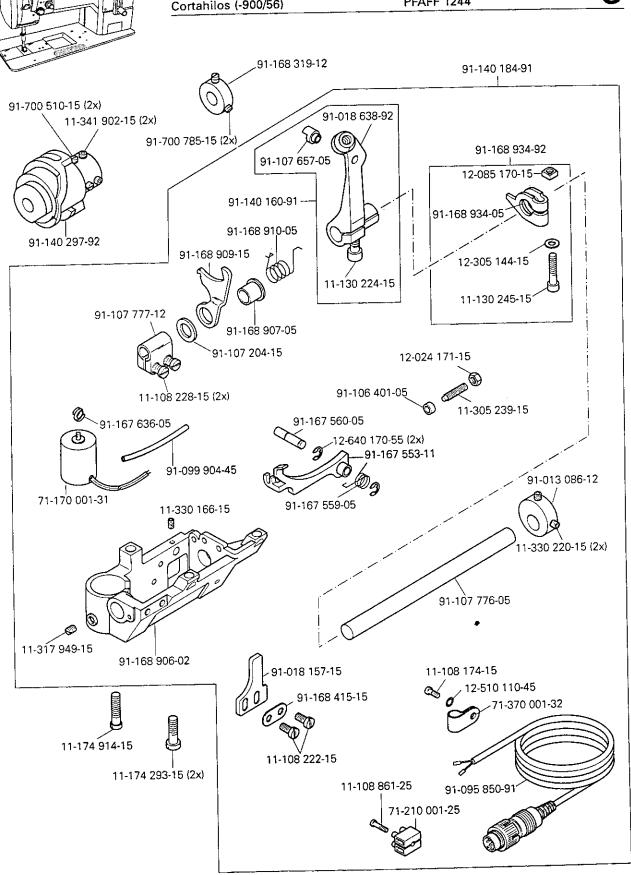

| 5  | Fadenabschneid-Einrichtung (-900/56) |
|----|--------------------------------------|
| 6  | Nähfuß heben über Pedal (-910/01)    |
| 7  | Presserfuß-Automatik (-910/98)       |
| 8  | Verriegelungs-Einrichtung (-911/97)  |
| 9  | Wartungseinheit (-925/03)            |
| 0  | Garnrollenständer                    |
| 11 | Einstellehren                        |
| 12 | Teile zur Tischplatte                |
| 13 | Fadenöler                            |
| 14 | Keilriemen                           |