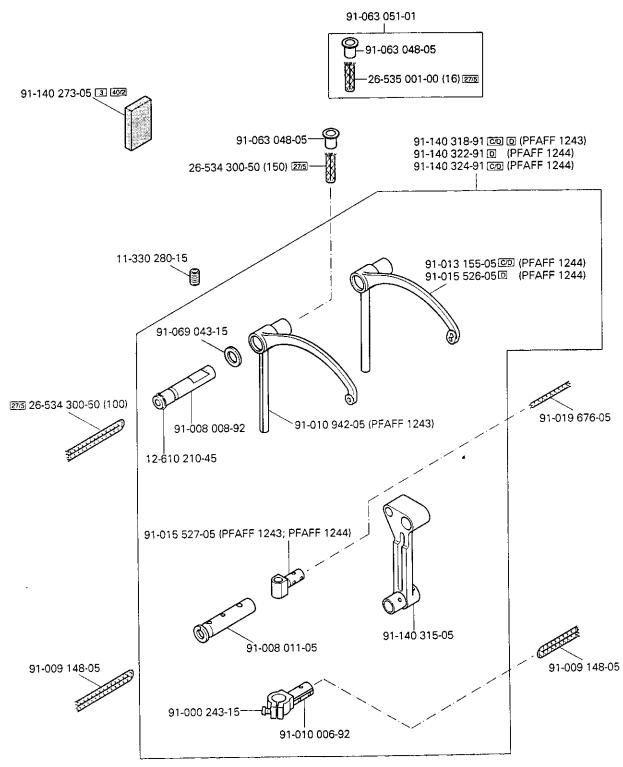

Armteile Arm parts Pièces de bras Piezas del brazo

PFAFF 244-944/01 PFAFF 1243-944/01 PFAFF 1244-944/01

Grundplattenteile Bedplate parts Pièces du plateau fondamental Piezas del cárter

PFAFF 244-944/01 PFAFF 1243-944/01 PFAFF 1244-944/01