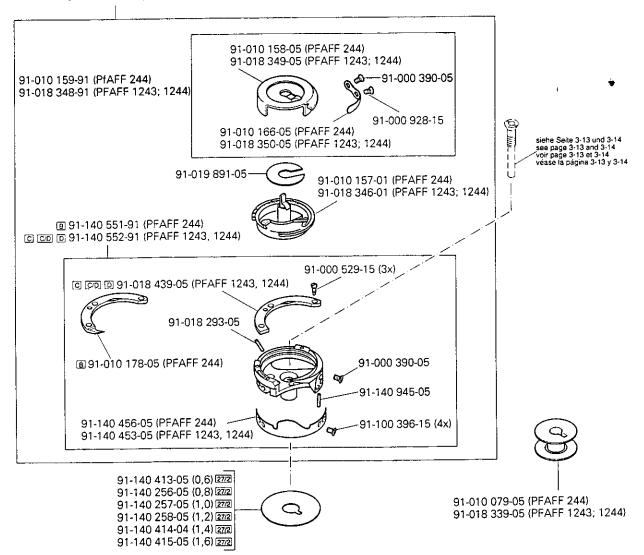

3.04

Grundplattenteile Bedplate parts Pièces du plateau fondamental Piezas del cárter

PFAFF 244-944/01 PFAFF 1243-944/01 PFAFF 1244-944/01

Grundplattenteile PFAFF 244-944/01 Bedplate parts Pièces du plateau fondamental PFAFF 1243-944/01 PFAFF 1244-944/01 Piezas del cárter 91-141 085-05 (PFAFF1243) siehe Seite 3-14 see page 3-14 voir page 3-14 véase la página 3-91-141 087-05 (PFAFF 1244) 91-140 560-90 (PFAFF 1243; 1244) 91-175 126-05 91-175 023-05 (2x) 11-330 217-15 (2x) 91-009 343-05 <u>6</u> 91-009 408-05 **©** 91-069 037-15 12-640 130-55 91-140 563-05 **@** 91-013 188-05 91-140 561-91 91-140 564-92 91-140 562-05 11-335 902-15 11-341 901-15 12-640 150-55 **1**1 91-013 153-05 (2x) 11-335 902-15 (3x) 11-341 901-15 -11-335 902**-**15 91-140 148-05 (PFAFF 1243; 1244) 91-140 122-91 4-215 049-33 11-341 902-15 91-140 104-05 3 -11-330 280<del>-</del>15 14-215 049-33 40/3 91-700 689-15 (4x) 91-120 735-92 91-141 079-05 (PFAFF 244) 91-700 785-15 (2x) 91-168 319-12 (PFAFF 244) siehe Kapitel 2 Erläuterung der Schlüsselzeichen see chapter 2 Explanation of key markings voir le chap. 2 Explication des symboles **PFAFF** 