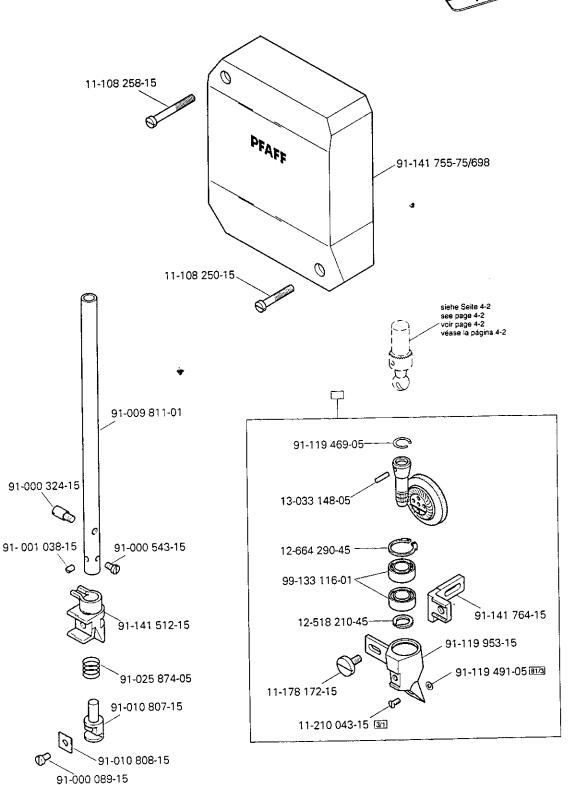

7-15 12-640 130-55 91-140 563-05 **@** 91-013 188-05 91-140 561-91 91-140 564-92 91-140 562-05 11-335 902-15 11-341 901-15 12-640 150-55 **1**1 91-013 153-05 (2x) 11-335 902-15 (3x) 11-341 901-15 -11-335 902**-**15 91-140 148-05 (PFAFF 1243; 1244) 91-140 122-91 4-215 049-33 11-341 902-15 91-140 104-05 3 -11-330 280<del>-</del>15 14-215 049-33 40/3 91-700 689-15 (4x) 91-120 735-92 91-141 079-05 (PFAFF 244) 91-700 785-15 (2x) 91-168 319-12 (PFAFF 244) siehe Kapitel 2 Erläuterung der Schlüsselzeichen see chapter 2 Explanation of key markings voir le chap. 2 Explication des symboles **PFAFF** 

3 - 16



PFAFF

siehe Kapitet 2 Erläuterung der Schlüssetzeichen see chapter 2 Explanation of key markings voir le Chap, 2 Explication des symboles véase el Cap. 2 Explicaciones de los signos clave





PFAFF

siehe Kapitel 2 Erläuterung der Schlüssetzeichen see chapter 2 Explanation of key markings voir le chap. 2 Explication des symboles véace et Can. 2 Explicaciones de los signos clave (die sonstigen Telle wie in Register 3.01 bis 3.04) (for all other parts see Sections 3.01 to 3.04) (les autres pièces comme dans les registres 3.01 à 3.04) (las demás piezas como en los registros 3.01 al 3.04) 1.0











(Nicht in Verbindung mit Unterklasse -911/97) (Not with subclass -911/97) (Ne va pas avec la sous-classe -911/97) (No va con la subclase -911/97)





(PFAFF 244; 1244)



91-174 062-15 (2x)





® 91-140 544-91 (PFAFF 244) ⓒ호한 © 91-140 451-91 (PFAFF 1243; 1244)











11-341 169-15 (2x)

91-140 728-92

91-140 731-90 (PFAFF 1243; 1244)

(PFAFF 244)

91-013 092-01

91-113 024-9