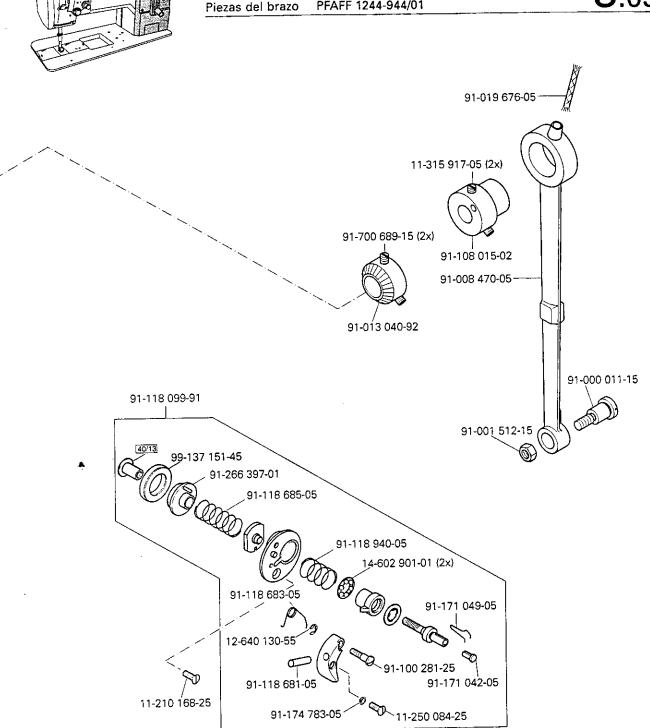

Armteile Arm parts Pièces de bras Piezas del brazo

PFAFF 244-944/01 PFAFF 1243-944/01 PFAFF 1244-944/01

Grundplattenteile Bedplate parts Pièces du plateau fondamental Piezas del cárter

PFAFF 244-944/01 PFAFF 1243-944/01 PFAFF 1244-944/01