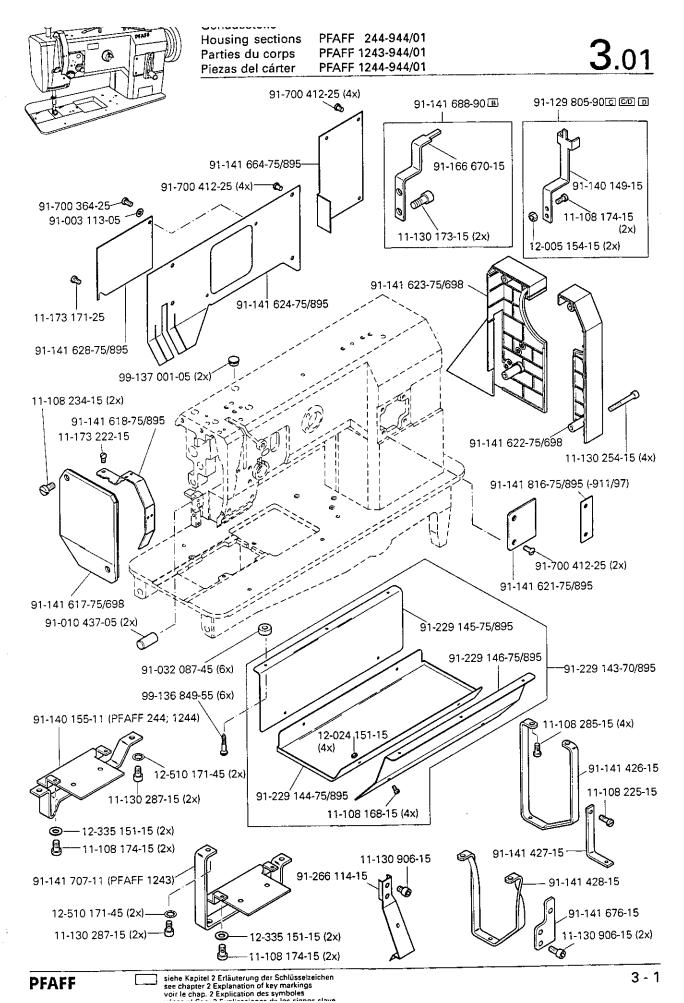

Armteile Arm parts Pièces de bras Piezas del brazo

PFAFF 244-944/01 PFAFF 1243-944/01 PFAFF 1244-944/01

Grundplattenteile Bedplate parts Pièces du plateau fondamental Piezas del cárter

PFAFF 244-944/01 PFAFF 1243-944/01 PFAFF 1244-944/01