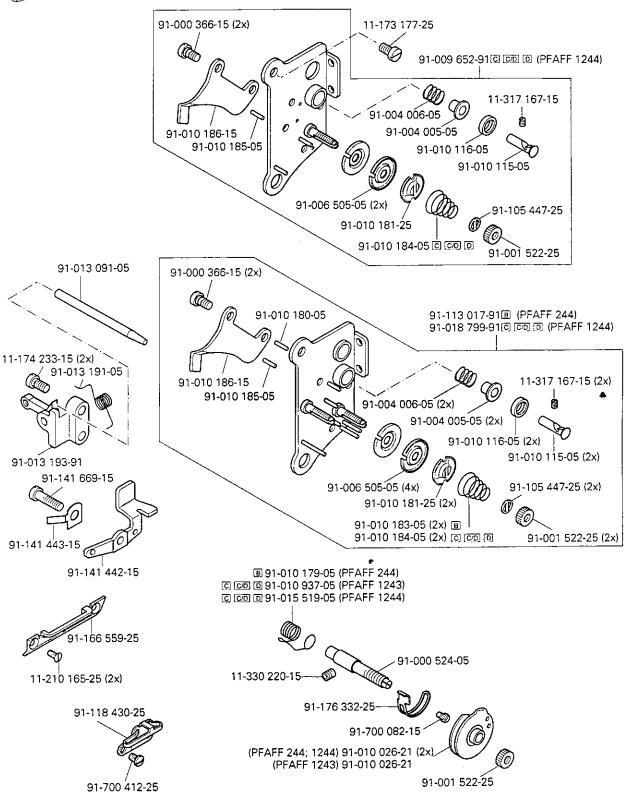

Armteile Arm parts Pièces de bras Piezas del brazo

PFAFF 244-944/01 PFAFF 1243-944/01 PFAFF 1244-944/01

Grundplattenteile Bedplate parts Pièces du plateau fondamental Piezas del cárter

PFAFF 244-944/01 PFAFF 1243-944/01 PFAFF 1244-944/01