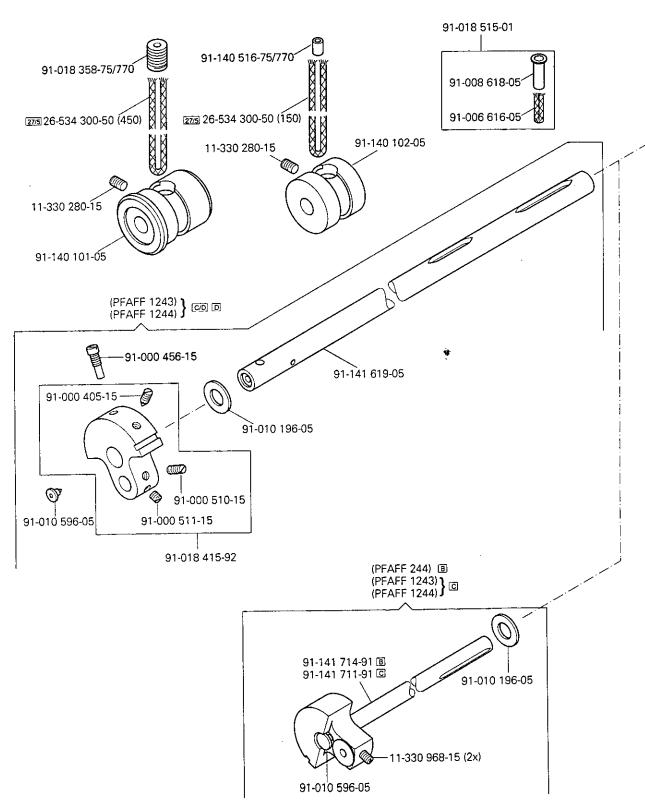

Armteile Arm parts Pièces de bras Piezas del brazo

PFAFF 244-944/01 PFAFF 1243-944/01 PFAFF 1244-944/01

Grundplattenteile Bedplate parts Pièces du plateau fondamental Piezas del cárter

PFAFF 244-944/01 PFAFF 1243-944/01 PFAFF 1244-944/01