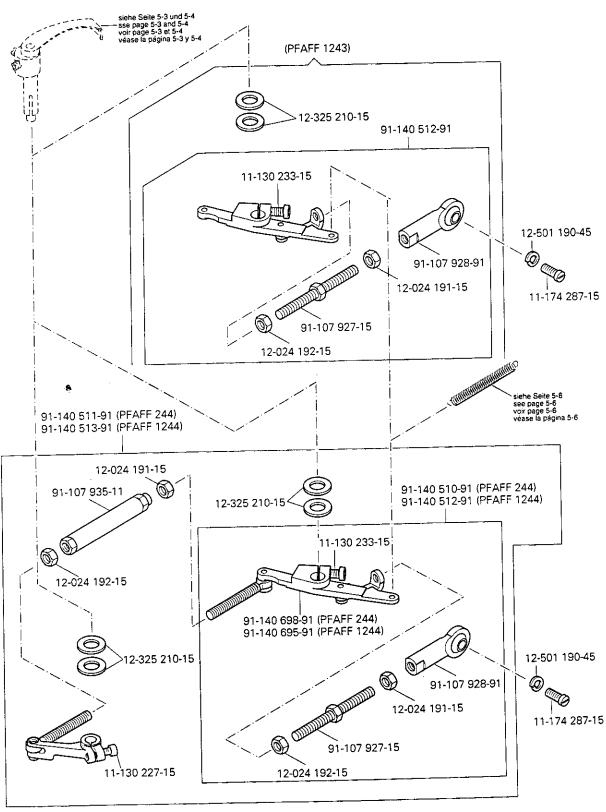

terung der Schlüssetzeichen see chapter 2 Explanation of key markings voir le chap. 2 Explication des symboles véace et Can. 2 Explicaciones de los signos clave (die sonstigen Telle wie in Register 3.01 bis 3.04) (for all other parts see Sections 3.01 to 3.04) (les autres pièces comme dans les registres 3.01 à 3.04) (las demás piezas como en los registros 3.01 al 3.04) 1.0











(Nicht in Verbindung mit Unterklasse -911/97) (Not with subclass -911/97) (Ne va pas avec la sous-classe -911/97) (No va con la subclase -911/97)





(PFAFF 244; 1244)



91-174 062-15 (2x)





® 91-140 544-91 (PFAFF 244) ⓒ호한 © 91-140 451-91 (PFAFF 1243; 1244)











11-341 169-15 (2x)

91-140 728-92

91-140 731-90 (PFAFF 1243; 1244)

(PFAFF 244)

91-013 092-01

91-113 024-92

11-330 955-15 (2x)

(O)























Backtacking mechanism (-911/97) Dispositif à points d'arrêt (-911/97) Rematador (-911/97) PFAFF 244 PFAFF 1243 PFAFF 1244

8

Wartungseinheit -925/03 erforderlich Conditioning unit -925/03 required Conditionneur d'air comprimé -925/03 nécessaire Requiere grupo acondicionador del aire comprimido -925/03



**PFAFF** 

siehe Kapitel 2 Erläuterung der Schlüsselzeichen see chapter 2 Explanation of key markings voir le chap. 2 Explication des symboles vars at Con. 2 Explications de los signos clave (die sonstigen Teile wie in Register 3.01 bis 3.04) (for all other parts see Sections 3.01 to 3.04) (les autres pièces comme dans les registres 3.01 à 3.04) (las demás piezas como en los registros 3.01 al 3.04)











12

Teile zur Tischplatte Parts for table top Pièces du pla