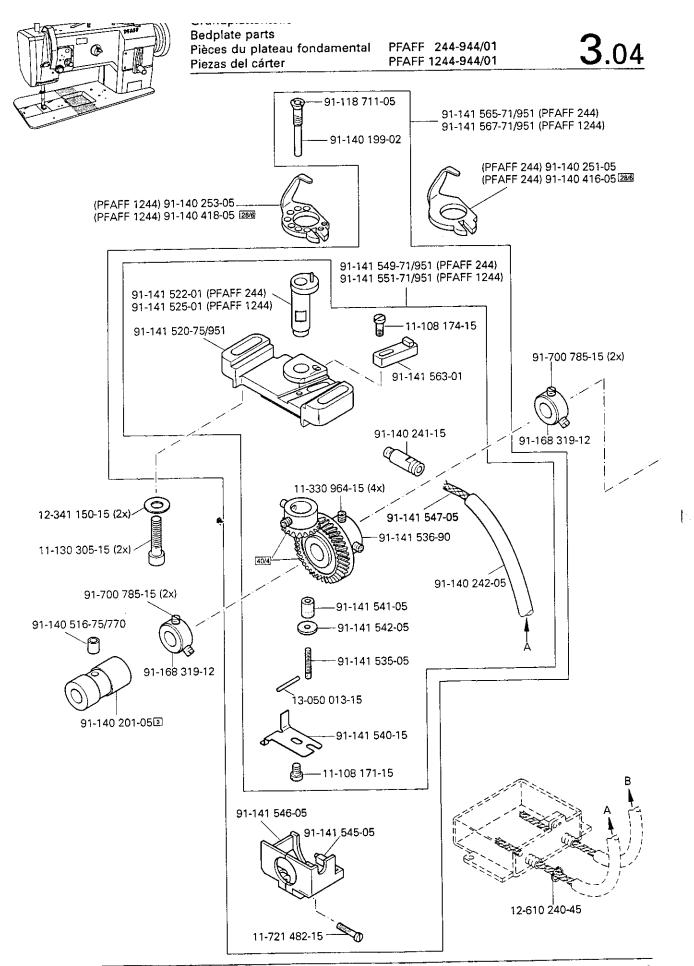

Armteile Arm parts Pièces de bras Piezas del brazo

PFAFF 244-944/01 PFAFF 1243-944/01 PFAFF 1244-944/01

Grundplattenteile Bedplate parts Pièces du plateau fondamental Piezas del cárter

PFAFF 244-944/01 PFAFF 1243-944/01 PFAFF 1244-944/01

3.04

Grundplattenteile Bedplate parts Pièces du plateau fondamental Piezas del cárter

PFAFF 244-944/01 PFAFF 1243-944/01 PFAFF 1244-944/01

Grundplattenteile PFAFF 244-944/01 Bedplate parts Pièces du plateau fondamental PFAFF 1243-944/01 PFAFF 1244-944/01 Piezas del cárter 91-141 085-05 (PFAFF1243) siehe Seite 3-14 see page 3-14 voir page 3-14 véase la página 3-91-141 087-05 (PFAFF 1244) 91-140 560-90 (PFAFF 1243; 1244) 91-175 126-05 91-175 023-05 (2x) 11-330 217-15 (2x) 91-009 343-05 <u>6</u> 91-009 408-05 **©** 91-069 037-15 12-640 130-55 91-140 563-05 **@** 91-013 188-05 91-140 561-91 91-140 564-92 91-140 562-05 11-335 902-15 11-341 901-15 12-640 150-55 **1**1 91-013 153-05 (2x) 11-335 902-15 (3x) 11-341 901-15 -11-335 902**-**15 91-140 148-05 (PFAFF 1243; 1244) 91-140 122-91 4-215 049-33 11-341 902-15 91-140 104-05 3 -11-330 280<del>-</del>15 14-215 049-33 40/3 91-700 689-15 (4x) 91-120 735-92 91-141 079-05 (PFAFF 244) 91-700 785-15 (2x) 91-168 319-12 (PFAFF 244) siehe Kapitel 2 Erläuterung der Schlüsselzeichen see chapter 2 Explanation of key markings voir le chap. 2 Explication des symboles **PFAFF** 