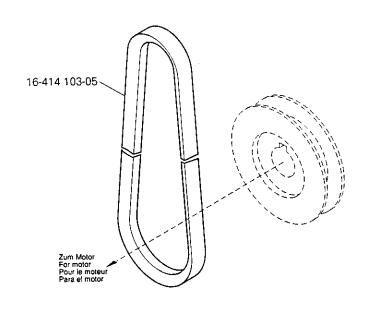

12

Teile zur Tischplatte Parts for table top Pièces du plateau Piezas pata el tablero

PFAFF 244 PFAFF 1243 PFAFF 1244

Keilriemen V-belt

Courroie trapézoïdale Correa trapezoidal PFAFF 244 PFAFF 1243 PFAFF 1244 14