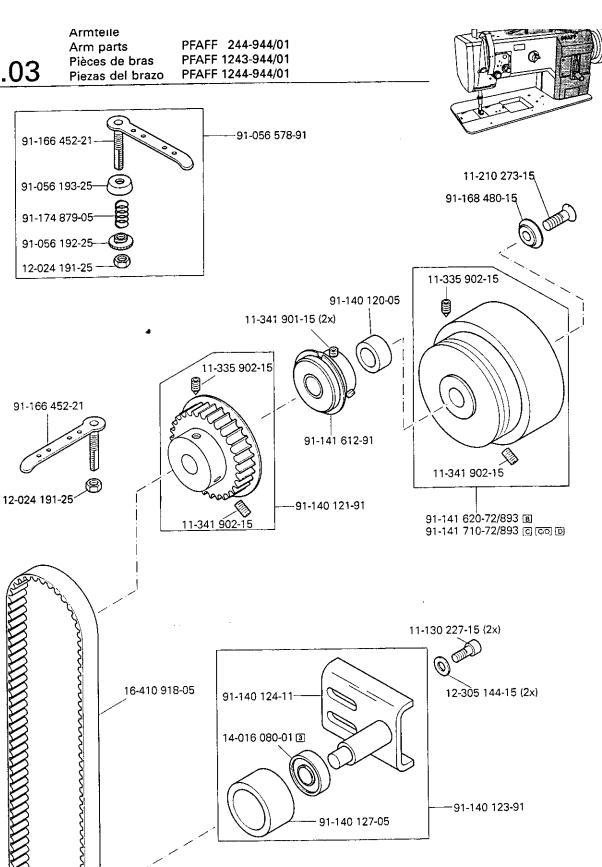

Armteile Arm parts Pièces de bras Piezas del brazo

PFAFF 244-944/01 PFAFF 1243-944/01 PFAFF 1244-944/01

Grundplattenteile Bedplate parts Pièces du plateau fondamental Piezas del cárter

PFAFF 244-944/01 PFAFF 1243-944/01 PFAFF 1244-944/01