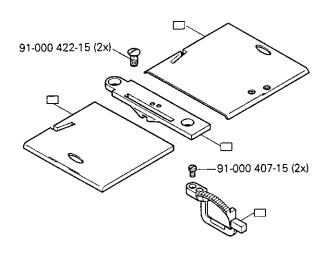

12

Teile zur Tischplatte Parts for table top Pièces du plateau Piezas pata el tablero

PFAFF 244 PFAFF 1243 PFAFF 1244

Keilriemen V-belt

Courroie trapézoïdale Correa trapezoidal PFAFF 244 PFAFF 1243 PFAFF 1244 14