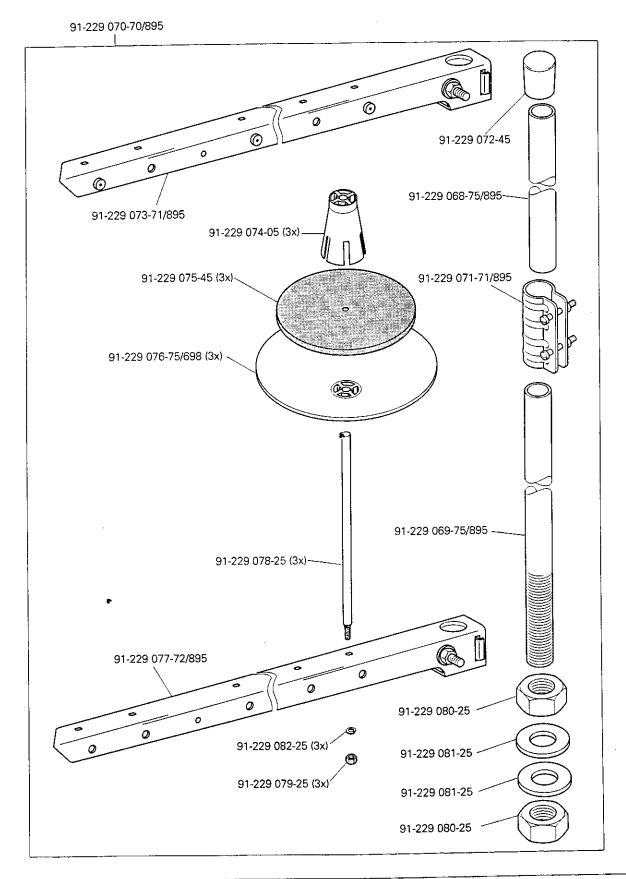

AFF 244)

91-013 092-01

91-113 024-92

11-330 955-15 (2x)

(O)























Backtacking mechanism (-911/97) Dispositif à points d'arrêt (-911/97) Rematador (-911/97) PFAFF 244 PFAFF 1243 PFAFF 1244

8

Wartungseinheit -925/03 erforderlich Conditioning unit -925/03 required Conditionneur d'air comprimé -925/03 nécessaire Requiere grupo acondicionador del aire comprimido -925/03



**PFAFF** 

siehe Kapitel 2 Erläuterung der Schlüsselzeichen see chapter 2 Explanation of key markings voir le chap. 2 Explication des symboles vars at Con. 2 Explications de los signos clave (die sonstigen Teile wie in Register 3.01 bis 3.04) (for all other parts see Sections 3.01 to 3.04) (les autres pièces comme dans les registres 3.01 à 3.04) (las demás piezas como en los registros 3.01 al 3.04)











12

Teile zur Tischplatte Parts for table top Pièces du plateau Piezas pata el tablero

PFAFF 244 PFAFF 1243 PFAFF 1244





Keilriemen V-belt

Courroie trapézoïdale Correa trapezoidal PFAFF 244 PFAFF 1243 PFAFF 1244 14



15

| ÖI<br>Oil<br>Huile<br>Aceite                                                                                                 | Mittelpunkts-<br>Viskosität bei:<br>Mean viscosity at:<br>Viscosité moyenne à:<br>Viscosidad media a: |       | Dichte bei:<br>Density of:<br>Densité à:<br>Densidad a: |                 | Bestellnummer für Behälter mit:<br>Part number for can with:<br>Numéro de commande pour récipients avec:<br>Número de pedido para recipientes con: |                                |                                   |  |  |
|-----------------------